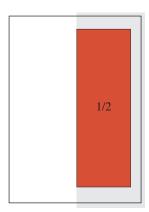

## **DISCOUNTS**

Advertisements 10% when reserving 2–3 advertisements

25% when reserving 4 or more advertisements

Flyers 10% when reserving 2–3 issues

15% when reserving 4 or more issues

| Formats and prices                                         | EURO |
|------------------------------------------------------------|------|
| Full page fitted 177 x 251 mm, bleeding 210 x 297 mm*      | '    |
| grayscale                                                  | 440  |
| four colours**                                             | 690  |
| Back cover, four colours**, bleeding                       | 790  |
| Half page, vertical 86 x 251 mm, bleeding 104 x 297 mm*    |      |
| grayscale                                                  | 265  |
| four colours**                                             | 395  |
| Half page, horizontal 177 x 123 mm, bleeding 210 x 146 mm* |      |
| grayscale                                                  | 265  |
| four colours**                                             | 395  |
| 1/4 page, vertical 86 x 123 mm                             | ·    |
| grayscale                                                  | 155  |
| four colours**                                             | 230  |
| 1/8 page, horizontal 86 x 59 mm                            |      |
| grayscale                                                  | 85   |
| four colours**                                             | 125  |
| Flyers                                                     | EURO |
| below 20 grams                                             | 350  |
| 20 to 30 grams                                             | 475  |