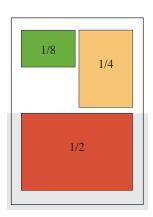

## **DISCOUNTS**

Advertisements 10% when reserving 2–3 advertisements

25% when reserving 4 or more advertisements

Flyers 10% when reserving 2–3 issues

15% when reserving 4 or more issues

| Formats and prices                                         | EURO |
|------------------------------------------------------------|------|
| Full page fitted 177 x 251 mm, bleeding 210 x 297 mm*      | '    |
| grayscale                                                  | 440  |
| four colours**                                             | 690  |
| Back cover, four colours**, bleeding                       | 790  |
| Half page, vertical 86 x 251 mm, bleeding 104 x 297 mm*    |      |
| grayscale                                                  | 265  |
| four colours**                                             | 395  |
| Half page, horizontal 177 x 123 mm, bleeding 210 x 146 mm* |      |
| grayscale                                                  | 265  |
| four colours**                                             | 395  |
| 1/4 page, vertical 86 x 123 mm                             | ·    |
| grayscale                                                  | 155  |
| four colours**                                             | 230  |
| 1/8 page, horizontal 86 x 59 mm                            |      |
| grayscale                                                  | 85   |
| four colours**                                             | 125  |
| Flyers                                                     | EURO |
| below 20 grams                                             | 350  |
| 20 to 30 grams                                             | 475  |